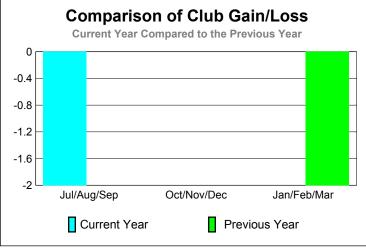

### Comparison of Club Gain/Loss Current Year Compared to the Previous Year 6 4 2 0 -2 -4 -6 Jul/Aug/Sep Oct/Nov/Dec Jan/Feb/Mar Current Year Previous Year