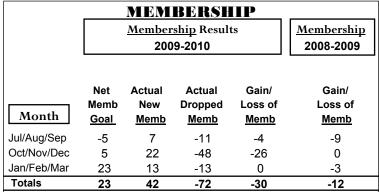

### YTD Status Quo Clubs 2009-2010

|             |                                                  | MEM        | BERSH                          | <u>IIP                                   </u> |     |  |
|-------------|--------------------------------------------------|------------|--------------------------------|-----------------------------------------------|-----|--|
|             |                                                  | Member 200 | <u>Membership</u><br>2008-2009 |                                               |     |  |
| Month       | Net Actual Actual Gain/ Memb New Dropped Loss of |            |                                |                                               |     |  |
| Jul/Aug/Sep | 0                                                | 0          | -6                             | -6                                            | -3  |  |
| Oct/Nov/Dec | 17                                               | 2          | -5                             | -3                                            | -8  |  |
| Jan/Feb/Mar | 22                                               | 54         | -13                            | 41                                            | -5  |  |
| Totals      | 39                                               | 56         | -24                            | 32                                            | -16 |  |