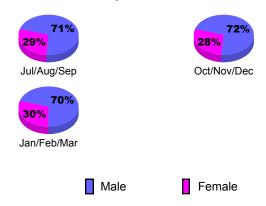

### Gender Comparison 2009-2010

Oct/Nov/Dec

Jan/Feb/Mar

GMT: Doctor PATTI HILL PhD Location: ONTARIO GMT CA: 2

Cluba

|             |                            | 200                           | 2008-2009                         |                                  |                                  |
|-------------|----------------------------|-------------------------------|-----------------------------------|----------------------------------|----------------------------------|
| Month       | New<br>Club<br><u>Goal</u> | Actual<br>New<br><u>Clubs</u> | Actual<br>Dropped<br><u>Clubs</u> | Gain/<br>Loss of<br><u>Clubs</u> | Gain/<br>Loss of<br><u>Clubs</u> |
| Jul/Aug/Sep | 0                          | 0                             | 0                                 | 0                                | 0                                |
| Oct/Nov/Dec | 0                          | 0                             | 0                                 | 0                                | 0                                |
| Jan/Feb/Mar | 0                          | 1                             | 0                                 | 1                                | 0                                |
| Totals      | 0                          | 1                             | 0                                 | 1                                | 0                                |