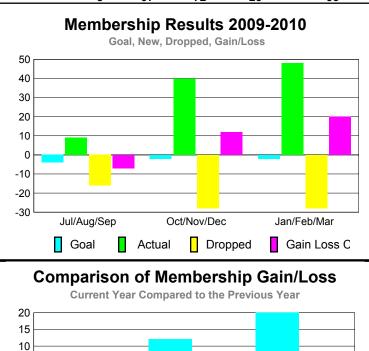

### YTD Status Quo Clubs 2009-2010

|             |             | MEM         | BERSH             | IIP         |             |
|-------------|-------------|-------------|-------------------|-------------|-------------|
|             |             | Member      | <u>ship</u> Resul | ts          | Membership  |
|             |             | 200         | 9-2010            |             | 2008-2009   |
|             | <u> </u>    |             |                   |             |             |
|             | Net         | Actual      | Actual            | Gain/       | Gain/       |
|             | Memb        | New         | Dropped           | Loss of     | Loss of     |
| Month       | <u>Goal</u> | <u>Memb</u> | <u>Memb</u>       | <u>Memb</u> | <u>Memb</u> |
| Jul/Aug/Sep | -12         | 21          | -26               | -5          | -21         |
| Oct/Nov/Dec | 20          | 28          | -26               | 2           | 6           |
| Jan/Feb/Mar | 8           | 50          | -38               | 12          | 13          |
| Totals      | 16          | 99          | -90               | 9           | -2          |