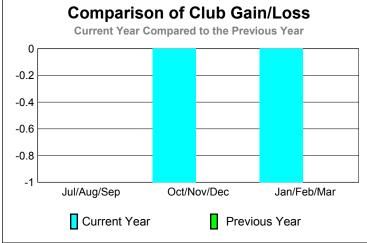

### Comparison of Club Gain/Loss Current Year Compared to the Previous Year 6 4 2 0 -2 -4 -6 Jul/Aug/Sep Oct/Nov/Dec Jan/Feb/Mar Current Year Previous Year