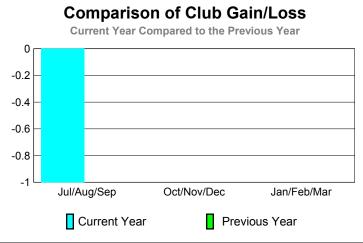

### Comparison of Club Gain/Loss Current Year Compared to the Previous Year 6 4 2 0 -2 -4 -6 Jul/Aug/Sep Oct/Nov/Dec Jan/Feb/Mar Current Year Previous Year