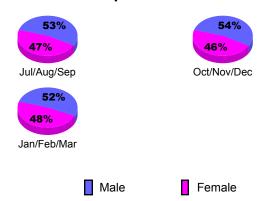

### Gender Comparison 2009-2010

Oct/Nov/Dec

Jan/Feb/Mar

GMT: Doctor PATTI HILL PhD Location: ONTARIO GMT CA: 2

Cluba

|             |                            | 200                           | 2008-2009                         |                                  |                                  |
|-------------|----------------------------|-------------------------------|-----------------------------------|----------------------------------|----------------------------------|
| Month       | New<br>Club<br><u>Goal</u> | Actual<br>New<br><u>Clubs</u> | Actual<br>Dropped<br><u>Clubs</u> | Gain/<br>Loss of<br><u>Clubs</u> | Gain/<br>Loss of<br><u>Clubs</u> |
| Jul/Aug/Sep | 0                          | 0                             | 0                                 | 0                                | 0                                |
| Oct/Nov/Dec | 0                          | 0                             | 0                                 | 0                                | 0                                |
| Jan/Feb/Mar | 0                          | 1                             | 0                                 | 1                                | 0                                |
| Totals      | 0                          | 1                             | 0                                 | 1                                | 0                                |