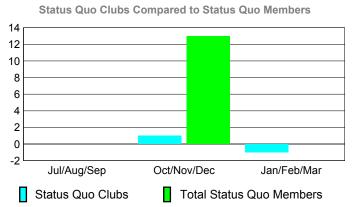

### YTD Status Quo Clubs 2009-2010

Status Quo Clubs Compared to Status Quo Members 6 4 2 0 -2 -4 -6 Jan/Feb/Mar Jul/Aug/Sep Oct/Nov/Dec Status Quo Clubs Total Status Quo Members

|             |                            | MEM                          | BERSH                           | <u>IIP                                   </u> |     |
|-------------|----------------------------|------------------------------|---------------------------------|-----------------------------------------------|-----|
|             |                            | Member<br>200                | <u>Membership</u><br>2008-2009  |                                               |     |
| Month       | Net<br>Memb<br><u>Goal</u> | Actual<br>New<br><u>Memb</u> | Gain/<br>Loss of<br><u>Memb</u> |                                               |     |
| Jul/Aug/Sep | -4                         | 9                            | -16                             | -7                                            | -13 |
| Oct/Nov/Dec | -2                         | 40                           | -28                             | 12                                            | -4  |
| Jan/Feb/Mar | -2                         | 48                           | -28                             | 20                                            | -18 |
| Totals      | -8                         | 97                           | -72                             | 25                                            | -35 |