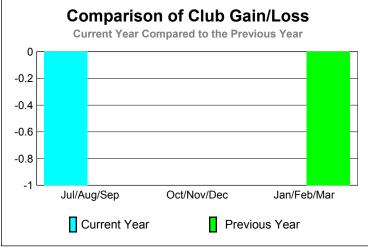

### YTD Status Quo Clubs 2009-2010

-20

-40

-60

-80 -100

Jul/Aug/Sep

Current Year

GMT: Doctor PATTI HILL PhD Location: BRITISH COLUMBIA GMT CA: 2

### YTD Status Quo Clubs 2009-2010

|             |      | MEM         | BERSH       | IIP         |             |
|-------------|------|-------------|-------------|-------------|-------------|
|             |      | Member      | ship Resul  | ts          | Membership  |
|             |      | 200         | 9-2010      |             | 2008-2009   |
|             |      |             |             |             |             |
|             | Net  | Actual      | Actual      | Gain/       | Gain/       |
|             | Memb | New         | Dropped     | Loss of     | Loss of     |
| Month       | Goal | <u>Memb</u> | <u>Memb</u> | <u>Memb</u> | <u>Memb</u> |
| Jul/Aug/Sep | -30  | 53          | -153        | -100        | -89         |
| Oct/Nov/Dec | 40   | 44          | -38         | 6           | -6          |
| Jan/Feb/Mar | 20   | 44          | -56         | -12         | -15         |
| Totals      | 30   | 141         | -247        | -106        | -110        |