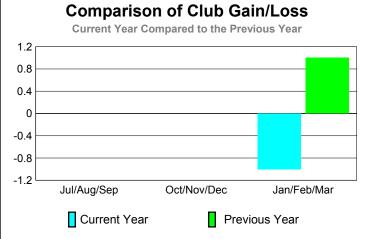

### **Club** Results Clubs 2008-2009 2009-2010 New Actual Actual Gain/ Gain/ Club New **Dropped** Loss of Loss of Month Goal Clubs Clubs Clubs Clubs Jul/Aug/Sep 0 0 0 0 0 Oct/Nov/Dec 0 0 0 0 0 Jan/Feb/Mar 0 0 0 0

### **Club** Results Clubs 2008-2009 2009-2010 New Actual Actual Gain/ Gain/ Club New **Dropped** Loss of Loss of Month Goal Clubs Clubs Clubs Clubs Jul/Aug/Sep 0 0 0 -1 -1 Oct/Nov/Dec 0 0 0 0 0 Jan/Feb/Mar 0 0 0 0