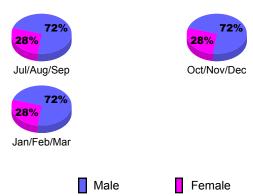

### Gender Comparison 2009-2010

Oct/Nov/Dec

Jan/Feb/Mar

GMT: Doctor PATTI HILL PhD Location: ONTARIO GMT CA: 2

Cluba

|             |                            | 200                           | 2008-2009                         |                                  |                                  |
|-------------|----------------------------|-------------------------------|-----------------------------------|----------------------------------|----------------------------------|
| Month       | New<br>Club<br><u>Goal</u> | Actual<br>New<br><u>Clubs</u> | Actual<br>Dropped<br><u>Clubs</u> | Gain/<br>Loss of<br><u>Clubs</u> | Gain/<br>Loss of<br><u>Clubs</u> |
| Jul/Aug/Sep | 0                          | 0                             | 0                                 | 0                                | 0                                |
| Oct/Nov/Dec | 0                          | 0                             | 0                                 | 0                                | 0                                |
| Jan/Feb/Mar | 0                          | 1                             | 0                                 | 1                                | 0                                |
| Totals      | 0                          | 1                             | 0                                 | 1                                | 0                                |

### **Gender Comparison 2009-2010**

Oct/Nov/Dec

Jan/Feb/Mar

0

-5 10-

-15 -20

Jul/Aug/Sep

Current Year

### **Gender Comparison 2009-2010**

Oct/Nov/Dec

Jan/Feb/Mar

0 -5

-10

-15

-20

Jul/Aug/Sep

### **Gender Comparison 2009-2010**

Oct/Nov/Dec

Jan/Feb/Mar

-5 -10

-15

-20 -25

-30

-35

### Gender Comparison 2009-2010

Oct/Nov/Dec

Jan/Feb/Mar

GMT: Doctor PATTI HILL PhD Location: SASKATCHEWAN GMT CA: 2

|             |                            | <u>Club</u><br><b>20</b> 0    |                                   | <u>Clubs</u><br>2008-2009        |   |
|-------------|----------------------------|-------------------------------|-----------------------------------|----------------------------------|---|
| Month       | New<br>Club<br><u>Goal</u> | Actual<br>New<br><u>Clubs</u> | Actual<br>Dropped<br><u>Clubs</u> | Gain/<br>Loss of<br><u>Clubs</u> |   |
| Jul/Aug/Sep | 0                          | 0                             | 0                                 | 0                                | 0 |
| Oct/Nov/Dec | 0                          | 0                             | -1                                | -1                               | 0 |
| Jan/Feb/Mar | 0                          | 0                             | -2                                | -2                               | 0 |
| Totals      |                            |                               | -3                                | -3                               | 0 |

### Gender Comparison 2009-2010

Oct/Nov/Dec

Jan/Feb/Mar

**GMT: Doctor PATTI HILL PhD Location: WASHINGTON** GMT CA: 2

Clubs

|             |                            | 200                           |                                   | 2008-2009                        |                                  |
|-------------|----------------------------|-------------------------------|-----------------------------------|----------------------------------|----------------------------------|
| Month       | New<br>Club<br><u>Goal</u> | Actual<br>New<br><u>Clubs</u> | Actual<br>Dropped<br><u>Clubs</u> | Gain/<br>Loss of<br><u>Clubs</u> | Gain/<br>Loss of<br><u>Clubs</u> |
| Jul/Aug/Sep | 0                          | 0                             | 0                                 | 0                                | 0                                |
| Oct/Nov/Dec | 0                          | 0                             | 0                                 | 0                                | 0                                |
| Jan/Feb/Mar | 0                          | 0                             | 0                                 | 0                                | 0                                |
| Totals      | 0                          | 0                             | 0                                 | 0                                | 0                                |

### **Gender Comparison 2009-2010**

Oct/Nov/Dec

Jan/Feb/Mar

GMT: Doctor PATTI HILL PhD Location: BRITISH COLUMBIA GMT CA: 2

|             |                            | <u>Club</u><br>200            |                                   | 2008-2009                        |                                  |
|-------------|----------------------------|-------------------------------|-----------------------------------|----------------------------------|----------------------------------|
| Month       | New<br>Club<br><u>Goal</u> | Actual<br>New<br><u>Clubs</u> | Actual<br>Dropped<br><u>Clubs</u> | Gain/<br>Loss of<br><u>Clubs</u> | Gain/<br>Loss of<br><u>Clubs</u> |
| Jul/Aug/Sep | 1                          | 0                             | -1                                | -1                               | 0                                |
| Oct/Nov/Dec | 1                          | 0                             | 0                                 | 0                                | 0                                |
| Jan/Feb/Mar | 0                          | 0                             | 0                                 | 0                                | -1                               |
| Totals      | 2                          | 0                             | -1                                | -1                               | -1                               |

### Gender Comparison 2009-2010

Oct/Nov/Dec

Jan/Feb/Mar

### **Gender Comparison 2009-2010**

Oct/Nov/Dec

Jan/Feb/Mar

Totals