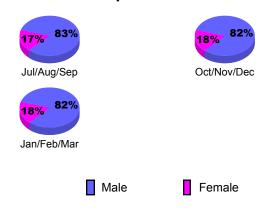

### Gender Comparison 2009-2010

Oct/Nov/Dec

Jan/Feb/Mar

GMT: Doctor PATTI HILL PhD Location: ONTARIO GMT CA: 2

Cluba

|             |                            | 200                           | 2008-2009                         |                                  |                                  |
|-------------|----------------------------|-------------------------------|-----------------------------------|----------------------------------|----------------------------------|
| Month       | New<br>Club<br><u>Goal</u> | Actual<br>New<br><u>Clubs</u> | Actual<br>Dropped<br><u>Clubs</u> | Gain/<br>Loss of<br><u>Clubs</u> | Gain/<br>Loss of<br><u>Clubs</u> |
| Jul/Aug/Sep | 0                          | 0                             | 0                                 | 0                                | 0                                |
| Oct/Nov/Dec | 0                          | 0                             | 0                                 | 0                                | 0                                |
| Jan/Feb/Mar | 0                          | 1                             | 0                                 | 1                                | 0                                |
| Totals      | 0                          | 1                             | 0                                 | 1                                | 0                                |