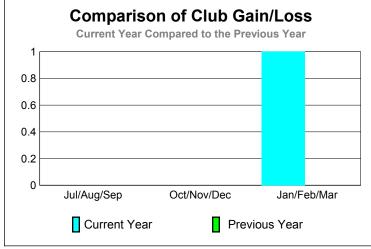

### Comparison of Club Gain/Loss Current Year Compared to the Previous Year 6 4 2 0 -2 -4 -6 Jul/Aug/Sep Oct/Nov/Dec Jan/Feb/Mar Current Year Previous Year