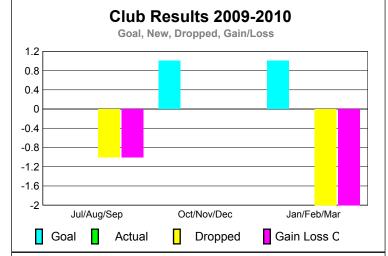

### **Club Results 2009-2010** Goal, New, Dropped, Gain/Loss -2 Jul/Aug/Sep Oct/Nov/Dec Jan/Feb/Mar Goal Actual Dropped Gain Loss C

### Club Results 2009-2010 Goal, New, Dropped, Gain/Loss 6 4 2 0 -2 -4 -6 Jul/Aug/Sep Oct/Nov/Dec Jan/Feb/Mar Goal Actual Dropped Gain Loss C

### **Club Results 2009-2010** Goal, New, Dropped, Gain/Loss -2 -6 Jul/Aug/Sep Oct/Nov/Dec Jan/Feb/Mar Goal Actual Dropped Gain Loss C

# Club Results 2009-2010 Goal, New, Dropped, Gain/Loss 1.2 0.8 0.4 0 -0.4 -0.8 -1.2 Jul/Aug/Sep Oct/Nov/Dec Jan/Feb/Mar Goal Actual Dropped Gain Loss C

### Goal, New, Dropped, Gain/Loss Goal, New, Dropped, Gain/Loss Jul/Aug/Sep Oct/Nov/Dec Jan/Feb/Mar Goal Actual Dropped Gain Loss C

### **Club Results 2009-2010** Goal, New, Dropped, Gain/Loss 6 0 -2 -6 Jul/Aug/Sep Oct/Nov/Dec Jan/Feb/Mar Goal Actual Gain Loss C Dropped