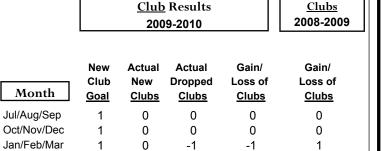

### **Club** Results Clubs 2008-2009 2009-2010 New Actual Actual Gain/ Gain/ Club New **Dropped** Loss of Loss of Month Goal Clubs Clubs Clubs Clubs Jul/Aug/Sep 0 0 0 0 0 Oct/Nov/Dec 0 0 0 0 0 Jan/Feb/Mar 0 0 0 0

### **Club** Results Clubs 2008-2009 2009-2010 New Actual Actual Gain/ Gain/ Club New **Dropped** Loss of Loss of Month Goal Clubs Clubs Clubs Clubs Jul/Aug/Sep 0 0 0 -1 -1 Oct/Nov/Dec 0 0 0 0 0 Jan/Feb/Mar 0 0 0 0