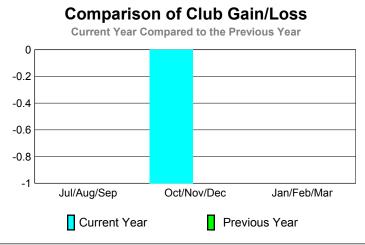

### Comparison of Club Gain/Loss Current Year Compared to the Previous Year 6 4 2 0 -2 -4 -6 Jul/Aug/Sep Oct/Nov/Dec Jan/Feb/Mar Current Year Previous Year