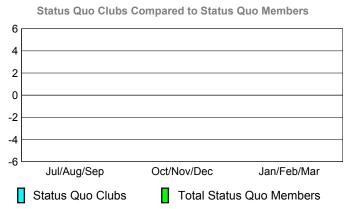

### YTD Status Quo Clubs 2009-2010

Status Quo Clubs Compared to Status Quo Members 6 4 2 0 -2 -4 -6 Jan/Feb/Mar Jul/Aug/Sep Oct/Nov/Dec Status Quo Clubs Total Status Quo Members

|             |                            | MEM                          | BERSH                           | <u>IIP                                   </u> |     |
|-------------|----------------------------|------------------------------|---------------------------------|-----------------------------------------------|-----|
|             |                            | Member<br>200                | <u>Membership</u><br>2008-2009  |                                               |     |
| Month       | Net<br>Memb<br><u>Goal</u> | Actual<br>New<br><u>Memb</u> | Gain/<br>Loss of<br><u>Memb</u> |                                               |     |
| Jul/Aug/Sep | -4                         | 9                            | -16                             | -7                                            | -13 |
| Oct/Nov/Dec | -2                         | 40                           | -28                             | 12                                            | -4  |
| Jan/Feb/Mar | -2                         | 48                           | -28                             | 20                                            | -18 |
| Totals      | -8                         | 97                           | -72                             | 25                                            | -35 |

### YTD Status Quo Clubs 2009-2010

Status Quo Clubs Compared to Status Quo Members 6 4 2 0 -2 -4 -6 Jan/Feb/Mar Jul/Aug/Sep Oct/Nov/Dec Status Quo Clubs Total Status Quo Members

|             |              | MEM         | BERSH             | ПР              |                   |
|-------------|--------------|-------------|-------------------|-----------------|-------------------|
|             |              | Member      | <u>ship</u> Resul | ts              | <u>Membership</u> |
|             |              | 200         | 9-2010            |                 | 2008-2009         |
|             | Gain/        |             |                   |                 |                   |
| Month       | Memb<br>Goal | New<br>Memb | Dropped<br>Memb   | Loss of<br>Memb | Loss of<br>Memb   |
| Jul/Aug/Sep | 0            | 5           | -9                | <u>4</u>        | -12               |
| Oct/Nov/Dec | -18          | 13          | -19               | -6              | -7                |
| Jan/Feb/Mar | -18          | 8           | -5                | 3               | -33               |
| Totals      | -36          | 26          | -33               | -7              | -52               |

### YTD Status Quo Clubs 2009-2010

Status Quo Clubs Compared to Status Quo Members 6 4 2 0 -2 -4 -6 Jan/Feb/Mar Jul/Aug/Sep Oct/Nov/Dec Status Quo Clubs Total Status Quo Members

|             |             | MEM         | BERSH             | ПР          |                   |
|-------------|-------------|-------------|-------------------|-------------|-------------------|
|             |             | Member      | <u>ship</u> Resul | ts          | <u>Membership</u> |
|             |             | 200         | 9-2010            |             | 2008-2009         |
|             |             |             |                   |             |                   |
|             | Net         | Actual      | Actual            | Gain/       | Gain/             |
|             | Memb        | New         | Dropped           | Loss of     | Loss of           |
| Month       | <u>Goal</u> | <u>Memb</u> | <u>Memb</u>       | <u>Memb</u> | <u>Memb</u>       |
| Jul/Aug/Sep | -10         | 11          | -21               | -10         | -8                |
| Oct/Nov/Dec | 5           | 15          | -5                | 10          | -3                |
| Jan/Feb/Mar | 5           | 23          | -17               | 6           | -9                |
| Totals      | 0           | 49          | -43               | 6           | -20               |

### YTD Status Quo Clubs 2009-2010

Status Quo Clubs Compared to Status Quo Members

6
4
2
0
-2
-4
-6

Jul/Aug/Sep Oct/Nov/Dec Jan/Feb/Mar

Status Quo Clubs Total Status Quo Members

| <u>MEMBERSHIP</u> |                     |                              |                                  |                                 |                                 |  |
|-------------------|---------------------|------------------------------|----------------------------------|---------------------------------|---------------------------------|--|
|                   |                     | Member                       | <u>ship</u> Resul                | ts                              | <u>Membership</u>               |  |
|                   |                     | 200                          | 9-2010                           |                                 | 2008-2009                       |  |
| Month             | Net<br>Memb<br>Goal | Actual<br>New<br><u>Memb</u> | Actual<br>Dropped<br><u>Memb</u> | Gain/<br>Loss of<br><u>Memb</u> | Gain/<br>Loss of<br><u>Memb</u> |  |
| Jul/Aug/Sep       | -20                 | 25                           | -42                              | -17                             | -33                             |  |
| Oct/Nov/Dec       | 10                  | 33                           | -57                              | -24                             | 4                               |  |
| Jan/Feb/Mar       | 10                  | 50                           | -39                              | 11                              | -17                             |  |
| Totals            | 0                   | 108                          | -138                             | -30                             | -46                             |  |

### YTD Status Quo Clubs 2009-2010

Status Quo Clubs Compared to Status Quo Members

6
4
2
0
-2
-4
-6

Jul/Aug/Sep Oct/Nov/Dec Jan/Feb/Mar

Status Quo Clubs Total Status Quo Members

| <u> </u>    |                            |                              |                                  |                                 |                                 |  |
|-------------|----------------------------|------------------------------|----------------------------------|---------------------------------|---------------------------------|--|
|             |                            | Member                       | <u>ship</u> Resul                | ts                              | <u>Membership</u>               |  |
|             |                            | 200                          | 9-2010                           |                                 | 2008-2009                       |  |
| Month       | Net<br>Memb<br><u>Goal</u> | Actual<br>New<br><u>Memb</u> | Actual<br>Dropped<br><u>Memb</u> | Gain/<br>Loss of<br><u>Memb</u> | Gain/<br>Loss of<br><u>Memb</u> |  |
| Jul/Aug/Sep | -3                         | 32                           | -133                             | -101                            | -34                             |  |
| Oct/Nov/Dec | 8                          | 25                           | -29                              | -4                              | -11                             |  |
| Jan/Feb/Mar | 0                          | 26                           | -25                              | 1                               | 17                              |  |
| Totals      | 5                          | 83                           | -187                             | -104                            | -28                             |  |

### YTD Status Quo Clubs 2009-2010

Status Quo Clubs Compared to Status Quo Members 6 4 2 0 -2 -4 -6 Jul/Aug/Sep Oct/Nov/Dec Jan/Feb/Mar Status Quo Clubs Total Status Quo Members

|             |                            | <u>MEMBERSHIP</u>            |                                  |                                 |                                 |  |  |  |
|-------------|----------------------------|------------------------------|----------------------------------|---------------------------------|---------------------------------|--|--|--|
|             |                            | Member<br>200                | <u>Membership</u><br>2008-2009   |                                 |                                 |  |  |  |
| Month       | Net<br>Memb<br><u>Goal</u> | Actual<br>New<br><u>Memb</u> | Actual<br>Dropped<br><u>Memb</u> | Gain/<br>Loss of<br><u>Memb</u> | Gain/<br>Loss of<br><u>Memb</u> |  |  |  |
| Jul/Aug/Sep | -3                         | 2                            | -9                               | -7                              | 0                               |  |  |  |
| Oct/Nov/Dec | 1                          | 6                            | -8                               | -2                              | -2                              |  |  |  |
| Jan/Feb/Mar | 2                          | 8                            | -7                               | 1                               | 0                               |  |  |  |
| Totals      | 0                          | 16                           | -24                              | -8                              | -2                              |  |  |  |

### YTD Status Quo Clubs 2009-2010

Status Quo Clubs Compared to Status Quo Members

6
4
2
0
-2
-4
-6

Jul/Aug/Sep Oct/Nov/Dec Jan/Feb/Mar

Status Quo Clubs

Total Status Quo Members

| <u> MEMBERSHIP</u>  |                               |                                                                                                                                  |                                                                                                                                                                                                                                     |                                                                                                                                                                                                                                                                        |  |  |  |
|---------------------|-------------------------------|----------------------------------------------------------------------------------------------------------------------------------|-------------------------------------------------------------------------------------------------------------------------------------------------------------------------------------------------------------------------------------|------------------------------------------------------------------------------------------------------------------------------------------------------------------------------------------------------------------------------------------------------------------------|--|--|--|
|                     |                               | Membership<br>2008-2009                                                                                                          |                                                                                                                                                                                                                                     |                                                                                                                                                                                                                                                                        |  |  |  |
|                     |                               | 2010                                                                                                                             |                                                                                                                                                                                                                                     | 2000 2000                                                                                                                                                                                                                                                              |  |  |  |
| Net                 | Actual                        | Actual                                                                                                                           | Gain/                                                                                                                                                                                                                               | Gain/                                                                                                                                                                                                                                                                  |  |  |  |
| Memb<br><u>Goal</u> | New<br><u>Memb</u>            | Dropped<br><u>Memb</u>                                                                                                           | Loss of<br><u>Memb</u>                                                                                                                                                                                                              | Loss of<br><u>Memb</u>                                                                                                                                                                                                                                                 |  |  |  |
| -9                  | 17                            | -58                                                                                                                              | -41                                                                                                                                                                                                                                 | -4                                                                                                                                                                                                                                                                     |  |  |  |
| 24                  | 38                            | -33                                                                                                                              | 5                                                                                                                                                                                                                                   | -10                                                                                                                                                                                                                                                                    |  |  |  |
| 5                   | 36                            | -35                                                                                                                              | 1                                                                                                                                                                                                                                   | -21                                                                                                                                                                                                                                                                    |  |  |  |
| 20                  | 91                            | -126                                                                                                                             | -35                                                                                                                                                                                                                                 | -35                                                                                                                                                                                                                                                                    |  |  |  |
|                     | Memb<br>Goal<br>-9<br>24<br>5 | Net Member         Actual New           Goal         Memb           -9         17           24         38           5         36 | Membership Result           2009-2010           Net Memb         Actual Dropped           Goal         Memb         Memb           -9         17         -58           24         38         -33           5         36         -35 | Membership Results           2009-2010           Net Memb         Actual New Dropped Loss of Memb         Memb         Memb           -9         17         -58         -41           24         38         -33         5           5         36         -35         1 |  |  |  |

### YTD Status Quo Clubs 2009-2010

Status Quo Clubs Compared to Status Quo Members

6
4
2
0
-2
-4
-6

Jul/Aug/Sep Oct/Nov/Dec Jan/Feb/Mar

Status Quo Clubs Total Status Quo Members

|             |                            | Member<br>200                | <u>Membership</u><br>2008-2009   |                                 |                                 |
|-------------|----------------------------|------------------------------|----------------------------------|---------------------------------|---------------------------------|
| Month       | Net<br>Memb<br><u>Goal</u> | Actual<br>New<br><u>Memb</u> | Actual<br>Dropped<br><u>Memb</u> | Gain/<br>Loss of<br><u>Memb</u> | Gain/<br>Loss of<br><u>Memb</u> |
| Jul/Aug/Sep | 10                         | 20                           | -21                              | -1                              | 8                               |
| Oct/Nov/Dec | 30                         | 43                           | -32                              | 11                              | -1                              |
| Jan/Feb/Mar | 30                         | 40                           | -30                              | 10                              | 55                              |
| Totals      | 70                         | 103                          | -83                              | 20                              | 62                              |