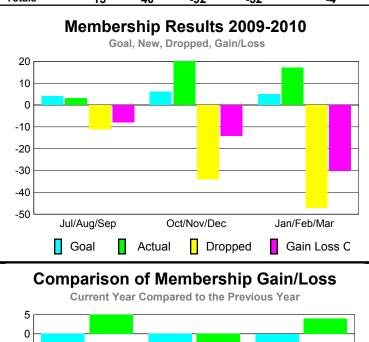

### YTD Status Quo Clubs 2009-2010

|             |                                                  | MEM        | BERSH                          | <u>IIP                                   </u> |     |  |
|-------------|--------------------------------------------------|------------|--------------------------------|-----------------------------------------------|-----|--|
|             |                                                  | Member 200 | <u>Membership</u><br>2008-2009 |                                               |     |  |
| Month       | Net Actual Actual Gain/ Memb New Dropped Loss of |            |                                |                                               |     |  |
| Jul/Aug/Sep | 0                                                | 0          | -6                             | -6                                            | -3  |  |
| Oct/Nov/Dec | 17                                               | 2          | -5                             | -3                                            | -8  |  |
| Jan/Feb/Mar | 22                                               | 54         | -13                            | 41                                            | -5  |  |
| Totals      | 39                                               | 56         | -24                            | 32                                            | -16 |  |