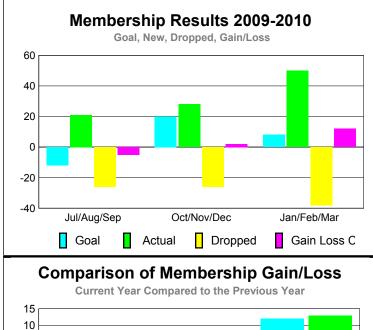

### Club Results 2009-2010 Goal, New, Dropped, Gain/Loss 1 0.8 0.6 0.4 0.2

Oct/Nov/Dec

Dropped

## Club Results 2009-2010 Goal, New, Dropped, Gain/Loss 1 0.8 0.6 0.4 0.2 0 Jul/Aug/Sep Oct/Nov/Dec Jan/Feb/Mar Goal Actual Dropped Gain Loss C