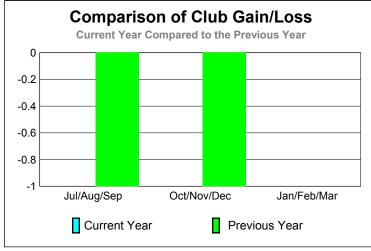

### Comparison of Club Gain/Loss Current Year Compared to the Previous Year 6 4 2 0 -2 -4 -6 Jul/Aug/Sep Oct/Nov/Dec Jan/Feb/Mar Current Year Previous Year