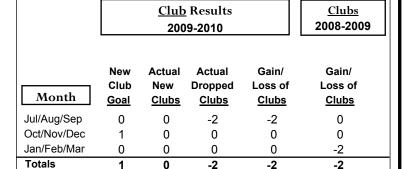

### **Club** Results Clubs 2008-2009 2009-2010 New Actual Actual Gain/ Gain/ Club New **Dropped** Loss of Loss of Month Goal Clubs Clubs Clubs Clubs Jul/Aug/Sep 0 0 0 0 0 Oct/Nov/Dec 0 0 0 0 0 Jan/Feb/Mar 0 0 0 0