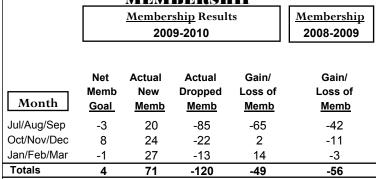

### YTD Status Quo Clubs 2009-2010

|             |                                                  | MEM        | BERSH                          | <u>IIP                                   </u> |     |  |
|-------------|--------------------------------------------------|------------|--------------------------------|-----------------------------------------------|-----|--|
|             |                                                  | Member 200 | <u>Membership</u><br>2008-2009 |                                               |     |  |
| Month       | Net Actual Actual Gain/ Memb New Dropped Loss of |            |                                |                                               |     |  |
| Jul/Aug/Sep | 0                                                | 0          | -6                             | -6                                            | -3  |  |
| Oct/Nov/Dec | 17                                               | 2          | -5                             | -3                                            | -8  |  |
| Jan/Feb/Mar | 22                                               | 54         | -13                            | 41                                            | -5  |  |
| Totals      | 39                                               | 56         | -24                            | 32                                            | -16 |  |

### YTD Status Quo Clubs 2009-2010

|             |             | MEM         | BERSH             | IIP         |             |
|-------------|-------------|-------------|-------------------|-------------|-------------|
|             |             | Member      | <u>ship</u> Resul | ts          | Membership  |
|             |             | 200         | 9-2010            |             | 2008-2009   |
|             | <u> </u>    |             |                   |             |             |
|             | Net         | Actual      | Actual            | Gain/       | Gain/       |
|             | Memb        | New         | Dropped           | Loss of     | Loss of     |
| Month       | <u>Goal</u> | <u>Memb</u> | <u>Memb</u>       | <u>Memb</u> | <u>Memb</u> |
| Jul/Aug/Sep | -12         | 21          | -26               | -5          | -21         |
| Oct/Nov/Dec | 20          | 28          | -26               | 2           | 6           |
| Jan/Feb/Mar | 8           | 50          | -38               | 12          | 13          |
| Totals      | 16          | 99          | -90               | 9           | -2          |