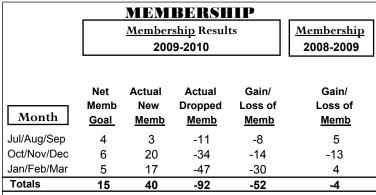

### YTD Status Quo Clubs 2009-2010

|             |                                                  | MEM        | BERSH                          | <u>IIP                                   </u> |     |  |
|-------------|--------------------------------------------------|------------|--------------------------------|-----------------------------------------------|-----|--|
|             |                                                  | Member 200 | <u>Membership</u><br>2008-2009 |                                               |     |  |
| Month       | Net Actual Actual Gain/ Memb New Dropped Loss of |            |                                |                                               |     |  |
| Jul/Aug/Sep | 0                                                | 0          | -6                             | -6                                            | -3  |  |
| Oct/Nov/Dec | 17                                               | 2          | -5                             | -3                                            | -8  |  |
| Jan/Feb/Mar | 22                                               | 54         | -13                            | 41                                            | -5  |  |
| Totals      | 39                                               | 56         | -24                            | 32                                            | -16 |  |