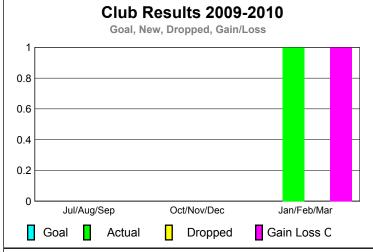

### **Club** Results Clubs 2008-2009 2009-2010 New Actual Actual Gain/ Gain/ Club New **Dropped** Loss of Loss of Month Goal Clubs Clubs Clubs Clubs Jul/Aug/Sep 0 0 0 0 0 Oct/Nov/Dec 0 0 0 0 0 Jan/Feb/Mar 0 0 0 0