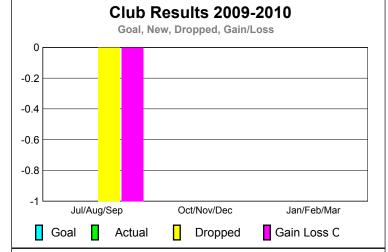

### Club Results 2009-2010 Goal, New, Dropped, Gain/Loss 1 0.8 0.6 0.4 0.2

Oct/Nov/Dec

Dropped

## Club Results 2009-2010 Goal, New, Dropped, Gain/Loss 1 0.8 0.6 0.4 0.2 0 Jul/Aug/Sep Oct/Nov/Dec Jan/Feb/Mar Goal Actual Dropped Gain Loss C

### YTD Status Quo Clubs 2009-2010

Status Quo Clubs Compared to Status Quo Members

6
4
2
0
-2
-4
-6

Jul/Aug/Sep Oct/Nov/Dec Jan/Feb/Mar

Status Quo Clubs Total Status Quo Members

| <u>MEMBERSHIP</u> |                     |                              |                                  |                                 |                                 |  |
|-------------------|---------------------|------------------------------|----------------------------------|---------------------------------|---------------------------------|--|
|                   |                     | Member                       | <u>ship</u> Resul                | ts                              | <u>Membership</u>               |  |
|                   |                     | 200                          | 9-2010                           |                                 | 2008-2009                       |  |
| Month             | Net<br>Memb<br>Goal | Actual<br>New<br><u>Memb</u> | Actual<br>Dropped<br><u>Memb</u> | Gain/<br>Loss of<br><u>Memb</u> | Gain/<br>Loss of<br><u>Memb</u> |  |
| Jul/Aug/Sep       | -20                 | 25                           | -42                              | -17                             | -33                             |  |
| Oct/Nov/Dec       | 10                  | 33                           | -57                              | -24                             | 4                               |  |
| Jan/Feb/Mar       | 10                  | 50                           | -39                              | 11                              | -17                             |  |
| Totals            | 0                   | 108                          | -138                             | -30                             | -46                             |  |