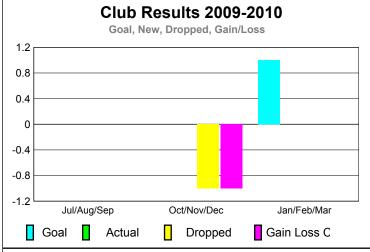

### Club Results 2009-2010 Goal, New, Dropped, Gain/Loss 1 0.8 0.6 0.4 0.2

Oct/Nov/Dec

Dropped

### **Club** Results Clubs 2008-2009 2009-2010 New Actual Actual Gain/ Gain/ Club New **Dropped** Loss of Loss of Month Goal Clubs Clubs Clubs Clubs Jul/Aug/Sep 0 0 0 0 0 Oct/Nov/Dec 0 0 0 0 0 Jan/Feb/Mar 0 0 0 0