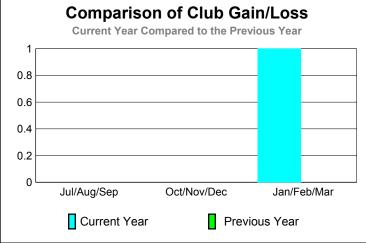

### Comparison of Club Gain/Loss Current Year Compared to the Previous Year 6 4 2 0 -2 -4 -6 Jul/Aug/Sep Oct/Nov/Dec Jan/Feb/Mar Current Year Previous Year