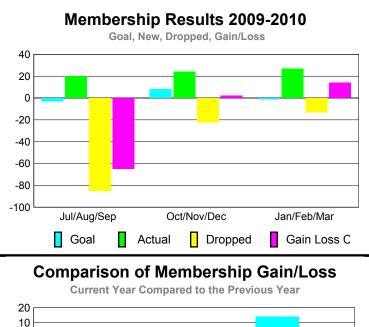

Jul/Aug/Sep

Current Year

Gain Loss C

### Comparison of Club Gain/Loss Current Year Compared to the Previous Year 6 4 2 0 -2 -4 -6 Jul/Aug/Sep Oct/Nov/Dec Jan/Feb/Mar Current Year Previous Year