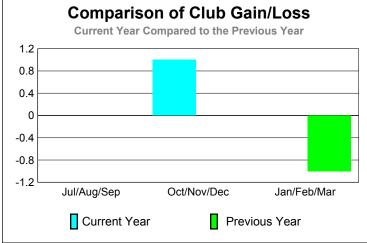

### **Club** Results Clubs 2008-2009 2009-2010 New Actual Actual Gain/ Gain/ Club New **Dropped** Loss of Loss of Month Goal Clubs Clubs Clubs Clubs Jul/Aug/Sep 0 0 0 0 0 Oct/Nov/Dec 0 0 0 0 0 Jan/Feb/Mar 0 0 0 0