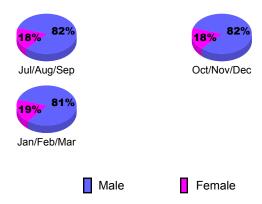

### Gender Comparison 2009-2010

Oct/Nov/Dec

Jan/Feb/Mar

GMT: Doctor PATTI HILL PhD Location: ONTARIO GMT CA: 2

Cluba

|             |                            | 200                           | 2008-2009                         |                                  |                                  |
|-------------|----------------------------|-------------------------------|-----------------------------------|----------------------------------|----------------------------------|
| Month       | New<br>Club<br><u>Goal</u> | Actual<br>New<br><u>Clubs</u> | Actual<br>Dropped<br><u>Clubs</u> | Gain/<br>Loss of<br><u>Clubs</u> | Gain/<br>Loss of<br><u>Clubs</u> |
| Jul/Aug/Sep | 0                          | 0                             | 0                                 | 0                                | 0                                |
| Oct/Nov/Dec | 0                          | 0                             | 0                                 | 0                                | 0                                |
| Jan/Feb/Mar | 0                          | 1                             | 0                                 | 1                                | 0                                |
| Totals      | 0                          | 1                             | 0                                 | 1                                | 0                                |