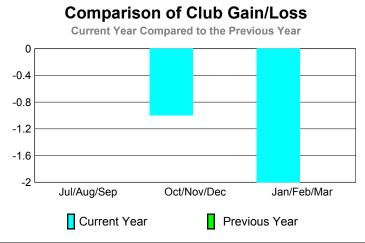

### Comparison of Club Gain/Loss Current Year Compared to the Previous Year 6 4 2 0 -2 -4 -6 Jul/Aug/Sep Oct/Nov/Dec Jan/Feb/Mar Current Year Previous Year