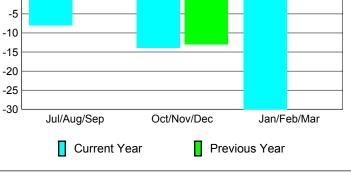

### Comparison of Club Gain/Loss Current Year Compared to the Previous Year 6 4 2 0 -2 -4 -6 Jul/Aug/Sep Oct/Nov/Dec Jan/Feb/Mar Current Year Previous Year