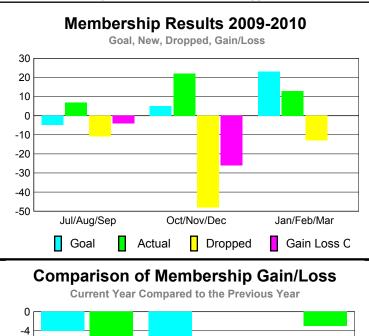

### YTD Status Quo Clubs 2009-2010

|             |                                                  | MEM        | BERSH                          | <u>IIP                                   </u> |     |  |
|-------------|--------------------------------------------------|------------|--------------------------------|-----------------------------------------------|-----|--|
|             |                                                  | Member 200 | <u>Membership</u><br>2008-2009 |                                               |     |  |
| Month       | Net Actual Actual Gain/ Memb New Dropped Loss of |            |                                |                                               |     |  |
| Jul/Aug/Sep | 0                                                | 0          | -6                             | -6                                            | -3  |  |
| Oct/Nov/Dec | 17                                               | 2          | -5                             | -3                                            | -8  |  |
| Jan/Feb/Mar | 22                                               | 54         | -13                            | 41                                            | -5  |  |
| Totals      | 39                                               | 56         | -24                            | 32                                            | -16 |  |