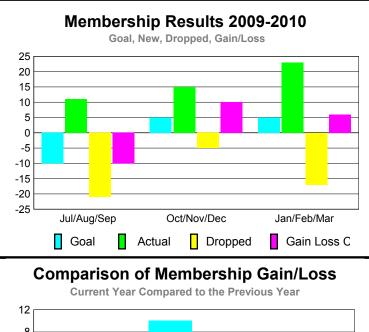

### YTD Status Quo Clubs 2009-2010

|             |             | MEM         | BERSH             | IIP         |             |
|-------------|-------------|-------------|-------------------|-------------|-------------|
|             |             | Member      | <u>ship</u> Resul | ts          | Membership  |
|             |             | 200         | 9-2010            |             | 2008-2009   |
|             | <u> </u>    |             |                   |             |             |
|             | Net         | Actual      | Actual            | Gain/       | Gain/       |
|             | Memb        | New         | Dropped           | Loss of     | Loss of     |
| Month       | <u>Goal</u> | <u>Memb</u> | <u>Memb</u>       | <u>Memb</u> | <u>Memb</u> |
| Jul/Aug/Sep | -12         | 21          | -26               | -5          | -21         |
| Oct/Nov/Dec | 20          | 28          | -26               | 2           | 6           |
| Jan/Feb/Mar | 8           | 50          | -38               | 12          | 13          |
| Totals      | 16          | 99          | -90               | 9           | -2          |