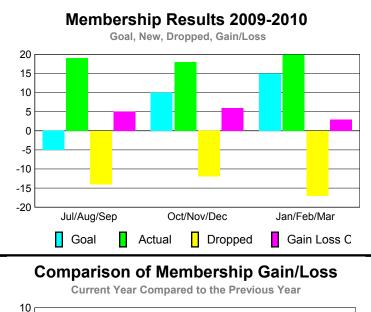

### Club Results 2009-2010 Goal, New, Dropped, Gain/Loss 1 0.8 0.6 0.4 0.2

Oct/Nov/Dec

Dropped

## Club Results 2009-2010 Goal, New, Dropped, Gain/Loss 1 0.8 0.6 0.4 0.2 0 Jul/Aug/Sep Oct/Nov/Dec Jan/Feb/Mar Goal Actual Dropped Gain Loss C