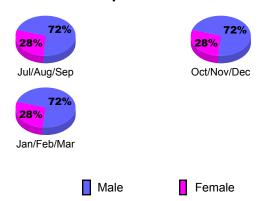

### Gender Comparison 2009-2010

Oct/Nov/Dec

Jan/Feb/Mar

GMT: Doctor PATTI HILL PhD Location: ONTARIO GMT CA: 2

Cluba

|             |                            | 200                           | 2008-2009                         |                                  |                                  |
|-------------|----------------------------|-------------------------------|-----------------------------------|----------------------------------|----------------------------------|
| Month       | New<br>Club<br><u>Goal</u> | Actual<br>New<br><u>Clubs</u> | Actual<br>Dropped<br><u>Clubs</u> | Gain/<br>Loss of<br><u>Clubs</u> | Gain/<br>Loss of<br><u>Clubs</u> |
| Jul/Aug/Sep | 0                          | 0                             | 0                                 | 0                                | 0                                |
| Oct/Nov/Dec | 0                          | 0                             | 0                                 | 0                                | 0                                |
| Jan/Feb/Mar | 0                          | 1                             | 0                                 | 1                                | 0                                |
| Totals      | 0                          | 1                             | 0                                 | 1                                | 0                                |