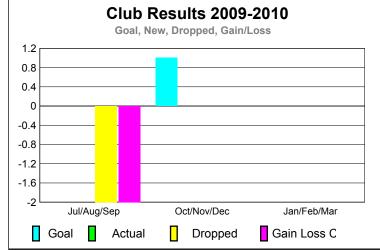

### **Club** Results Clubs 2008-2009 2009-2010 New Actual Actual Gain/ Gain/ Club New **Dropped** Loss of Loss of Month Goal Clubs Clubs Clubs Clubs Jul/Aug/Sep 0 0 0 0 0 Oct/Nov/Dec 0 0 0 0 0 Jan/Feb/Mar 0 0 0 0