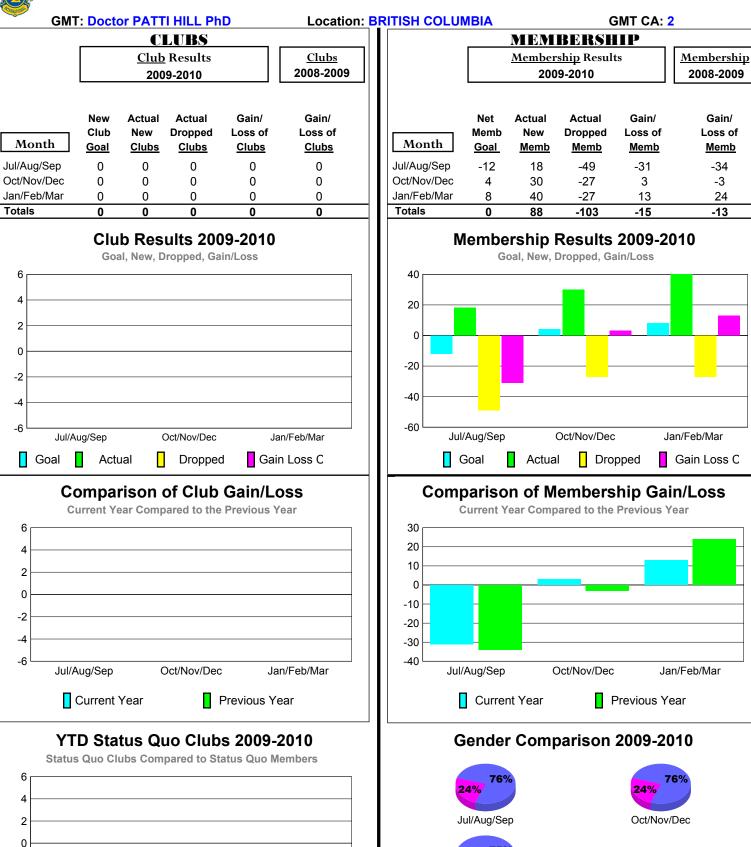

### YTD Status Quo Clubs 2009-2010

-20

-40

-60

-80 -100

Jul/Aug/Sep

Current Year

GMT: Doctor PATTI HILL PhD Location: BRITISH COLUMBIA GMT CA: 2

|             |                            | <u>Club</u><br><b>20</b> 0    |                                  | <u>Clubs</u><br>2008-2009        |   |
|-------------|----------------------------|-------------------------------|----------------------------------|----------------------------------|---|
| Month       | New<br>Club<br><u>Goal</u> | Actual<br>New<br><u>Clubs</u> | Gain/<br>Loss of<br><u>Clubs</u> | Gain/<br>Loss of<br><u>Clubs</u> |   |
| Jul/Aug/Sep | 0                          | 1                             | -1                               | 0                                | 0 |
| Oct/Nov/Dec | 0                          | 0                             | -1                               | -1                               | 0 |
| Jan/Feb/Mar | 1                          | 0                             | -1                               | -1                               | 0 |
| Totals      | 1                          | 1                             | -3                               | -2                               | 0 |

### YTD Status Quo Clubs 2009-2010

|             |      | MEM         | BERSH       | IIP         |             |
|-------------|------|-------------|-------------|-------------|-------------|
|             |      | Member      | ship Resul  | ts          | Membership  |
|             |      | 200         | 9-2010      |             | 2008-2009   |
|             |      |             |             |             |             |
|             | Net  | Actual      | Actual      | Gain/       | Gain/       |
|             | Memb | New         | Dropped     | Loss of     | Loss of     |
| Month       | Goal | <u>Memb</u> | <u>Memb</u> | <u>Memb</u> | <u>Memb</u> |
| Jul/Aug/Sep | -30  | 53          | -153        | -100        | -89         |
| Oct/Nov/Dec | 40   | 44          | -38         | 6           | -6          |
| Jan/Feb/Mar | 20   | 44          | -56         | -12         | -15         |
| Totals      | 30   | 141         | -247        | -106        | -110        |

GMT: Doctor PATTI HILL PhD Location: BRITISH COLUMBIA GMT CA: 2

|             |                            | <u>Club</u><br><b>20</b> 0    |                                   | 2008-2009                        |                                  |
|-------------|----------------------------|-------------------------------|-----------------------------------|----------------------------------|----------------------------------|
| Month       | New<br>Club<br><u>Goal</u> | Actual<br>New<br><u>Clubs</u> | Actual<br>Dropped<br><u>Clubs</u> | Gain/<br>Loss of<br><u>Clubs</u> | Gain/<br>Loss of<br><u>Clubs</u> |
| Jul/Aug/Sep | 0                          | 0                             | 0                                 | 0                                | 0                                |
| Oct/Nov/Dec | 0                          | 0                             | -1                                | -1                               | 0                                |
| Jan/Feb/Mar | 1                          | 0                             | 0                                 | 0                                | 0                                |
| Totals      | 1                          | 0                             | -1                                | -1                               | 0                                |