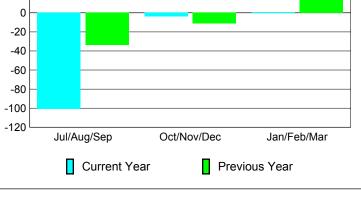

### YTD Status Quo Clubs 2009-2010

-20

-40

-60

-80 -100

Jul/Aug/Sep

Current Year

GMT: Doctor PATTI HILL PhD Location: BRITISH COLUMBIA GMT CA: 2

### YTD Status Quo Clubs 2009-2010

|             |      | MEM         | BERSH       | IIP         |             |
|-------------|------|-------------|-------------|-------------|-------------|
|             |      | Member      | ship Resul  | ts          | Membership  |
|             |      | 200         | 9-2010      |             | 2008-2009   |
|             |      |             |             |             |             |
|             | Net  | Actual      | Actual      | Gain/       | Gain/       |
|             | Memb | New         | Dropped     | Loss of     | Loss of     |
| Month       | Goal | <u>Memb</u> | <u>Memb</u> | <u>Memb</u> | <u>Memb</u> |
| Jul/Aug/Sep | -30  | 53          | -153        | -100        | -89         |
| Oct/Nov/Dec | 40   | 44          | -38         | 6           | -6          |
| Jan/Feb/Mar | 20   | 44          | -56         | -12         | -15         |
| Totals      | 30   | 141         | -247        | -106        | -110        |

### YTD Status Quo Clubs 2009-2010

Status Quo Clubs Compared to Status Quo Members

6
4
2
0
-2
-4
-6

Jul/Aug/Sep Oct/Nov/Dec Jan/Feb/Mar

Status Quo Clubs Total Status Quo Members

| <u>MEMBERSHIP</u> |                     |                              |                                  |                                 |                                 |  |
|-------------------|---------------------|------------------------------|----------------------------------|---------------------------------|---------------------------------|--|
|                   |                     | Member                       | <u>ship</u> Resul                | ts                              | <u>Membership</u>               |  |
|                   |                     | 200                          | 9-2010                           |                                 | 2008-2009                       |  |
| Month             | Net<br>Memb<br>Goal | Actual<br>New<br><u>Memb</u> | Actual<br>Dropped<br><u>Memb</u> | Gain/<br>Loss of<br><u>Memb</u> | Gain/<br>Loss of<br><u>Memb</u> |  |
| Jul/Aug/Sep       | -20                 | 25                           | -42                              | -17                             | -33                             |  |
| Oct/Nov/Dec       | 10                  | 33                           | -57                              | -24                             | 4                               |  |
| Jan/Feb/Mar       | 10                  | 50                           | -39                              | 11                              | -17                             |  |
| Totals            | 0                   | 108                          | -138                             | -30                             | -46                             |  |