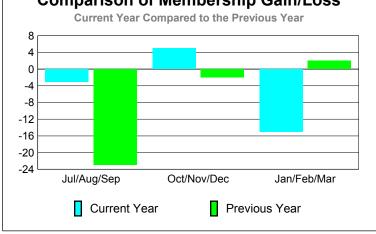

### YTD Status Quo Clubs 2009-2010

|             |                                                  | MEM        | BERSH                          | <u>IIP                                   </u> |     |  |
|-------------|--------------------------------------------------|------------|--------------------------------|-----------------------------------------------|-----|--|
|             |                                                  | Member 200 | <u>Membership</u><br>2008-2009 |                                               |     |  |
| Month       | Net Actual Actual Gain/ Memb New Dropped Loss of |            |                                |                                               |     |  |
| Jul/Aug/Sep | 0                                                | 0          | -6                             | -6                                            | -3  |  |
| Oct/Nov/Dec | 17                                               | 2          | -5                             | -3                                            | -8  |  |
| Jan/Feb/Mar | 22                                               | 54         | -13                            | 41                                            | -5  |  |
| Totals      | 39                                               | 56         | -24                            | 32                                            | -16 |  |