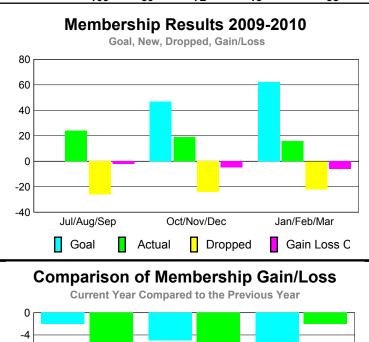

### YTD Status Quo Clubs 2009-2010

|             |                                                  | MEM        | BERSH                          | <u>IIP                                   </u> |     |  |
|-------------|--------------------------------------------------|------------|--------------------------------|-----------------------------------------------|-----|--|
|             |                                                  | Member 200 | <u>Membership</u><br>2008-2009 |                                               |     |  |
| Month       | Net Actual Actual Gain/ Memb New Dropped Loss of |            |                                |                                               |     |  |
| Jul/Aug/Sep | 0                                                | 0          | -6                             | -6                                            | -3  |  |
| Oct/Nov/Dec | 17                                               | 2          | -5                             | -3                                            | -8  |  |
| Jan/Feb/Mar | 22                                               | 54         | -13                            | 41                                            | -5  |  |
| Totals      | 39                                               | 56         | -24                            | 32                                            | -16 |  |

### YTD Status Quo Clubs 2009-2010

|             |             | MEM         | BERSH             | IIP         |             |
|-------------|-------------|-------------|-------------------|-------------|-------------|
|             |             | Member      | <u>ship</u> Resul | ts          | Membership  |
|             |             | 200         | 9-2010            |             | 2008-2009   |
|             | <u> </u>    |             |                   |             |             |
|             | Net         | Actual      | Actual            | Gain/       | Gain/       |
|             | Memb        | New         | Dropped           | Loss of     | Loss of     |
| Month       | <u>Goal</u> | <u>Memb</u> | <u>Memb</u>       | <u>Memb</u> | <u>Memb</u> |
| Jul/Aug/Sep | -12         | 21          | -26               | -5          | -21         |
| Oct/Nov/Dec | 20          | 28          | -26               | 2           | 6           |
| Jan/Feb/Mar | 8           | 50          | -38               | 12          | 13          |
| Totals      | 16          | 99          | -90               | 9           | -2          |