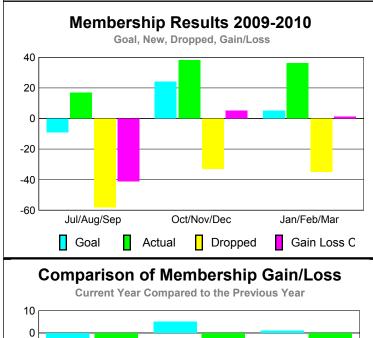

### Club Results 2009-2010 Goal, New, Dropped, Gain/Loss 1 0.8 0.6 0.4 0.2

Oct/Nov/Dec

Dropped

## Club Results 2009-2010 Goal, New, Dropped, Gain/Loss 1 0.8 0.6 0.4 0.2 0 Jul/Aug/Sep Oct/Nov/Dec Jan/Feb/Mar Goal Actual Dropped Gain Loss C