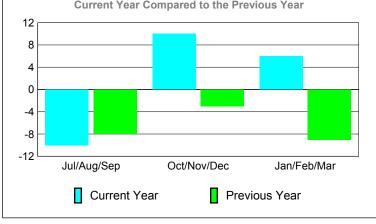

### YTD Status Quo Clubs 2009-2010

|             |             | MEM         | BERSH             | IIP         |             |
|-------------|-------------|-------------|-------------------|-------------|-------------|
|             |             | Member      | <u>ship</u> Resul | ts          | Membership  |
|             |             | 200         | 9-2010            |             | 2008-2009   |
|             | <u> </u>    |             |                   |             |             |
|             | Net         | Actual      | Actual            | Gain/       | Gain/       |
|             | Memb        | New         | Dropped           | Loss of     | Loss of     |
| Month       | <u>Goal</u> | <u>Memb</u> | <u>Memb</u>       | <u>Memb</u> | <u>Memb</u> |
| Jul/Aug/Sep | -12         | 21          | -26               | -5          | -21         |
| Oct/Nov/Dec | 20          | 28          | -26               | 2           | 6           |
| Jan/Feb/Mar | 8           | 50          | -38               | 12          | 13          |
| Totals      | 16          | 99          | -90               | 9           | -2          |