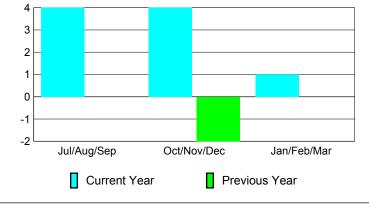

### YTD Status Quo Clubs 2009-2010

|             |                                                  | MEM        | BERSH                          | <u>IIP                                   </u> |     |  |
|-------------|--------------------------------------------------|------------|--------------------------------|-----------------------------------------------|-----|--|
|             |                                                  | Member 200 | <u>Membership</u><br>2008-2009 |                                               |     |  |
| Month       | Net Actual Actual Gain/ Memb New Dropped Loss of |            |                                |                                               |     |  |
| Jul/Aug/Sep | 0                                                | 0          | -6                             | -6                                            | -3  |  |
| Oct/Nov/Dec | 17                                               | 2          | -5                             | -3                                            | -8  |  |
| Jan/Feb/Mar | 22                                               | 54         | -13                            | 41                                            | -5  |  |
| Totals      | 39                                               | 56         | -24                            | 32                                            | -16 |  |