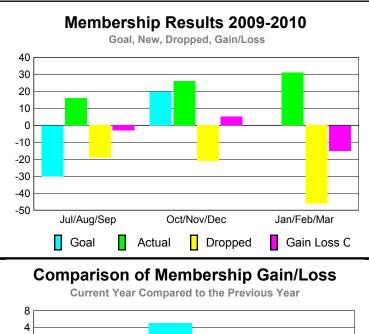

### YTD Status Quo Clubs 2009-2010

|             |                                                  | MEM        | BERSH                          | <u>IIP                                   </u> |     |  |
|-------------|--------------------------------------------------|------------|--------------------------------|-----------------------------------------------|-----|--|
|             |                                                  | Member 200 | <u>Membership</u><br>2008-2009 |                                               |     |  |
| Month       | Net Actual Actual Gain/ Memb New Dropped Loss of |            |                                |                                               |     |  |
| Jul/Aug/Sep | 0                                                | 0          | -6                             | -6                                            | -3  |  |
| Oct/Nov/Dec | 17                                               | 2          | -5                             | -3                                            | -8  |  |
| Jan/Feb/Mar | 22                                               | 54         | -13                            | 41                                            | -5  |  |
| Totals      | 39                                               | 56         | -24                            | 32                                            | -16 |  |