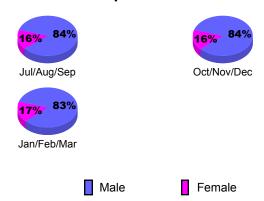

### **Location: NORTHWEST TERRITORIES** GMT CA: 2 **GMT: Doctor PATTI HILL PhD MEMBERSHIP CLUBS Club** Results Clubs **Membership** Results <u>Membership</u> 2008-2009 2009-2010 2008-2009 2009-2010 New Actual Actual Gain/ Gain/ Net Actual Actual Gain/ Gain/ Club New **Dropped** Loss of Loss of Memb New Dropped Loss of Loss of Month Month Goal Clubs Clubs Clubs Clubs Goal Memb Memb Memb Memb Jul/Aug/Sep 0 0 0 Jul/Aug/Sep 0 0 0 0 0 0 0 Oct/Nov/Dec Oct/Nov/Dec 0 0 0 0 0 0 0 0 0 -1 Jan/Feb/Mar Jan/Feb/Mar 0 0 0 0 0 0 0 0 -1 Totals 0 0 Totals 0 0 -2 **Club Results 2009-2010** Membership Results 2009-2010 Goal, New, Dropped, Gain/Loss Goal, New, Dropped, Gain/Loss 6 0 -2 -2 -4 -6 -6 Jul/Aug/Sep Oct/Nov/Dec Jan/Feb/Mar Jul/Aug/Sep Oct/Nov/Dec Jan/Feb/Mar Goal Gain Loss C Actual Dropped Actual Dropped Goal Gain Loss C Comparison of Club Gain/Loss Comparison of Membership Gain/Loss **Current Year Compared to the Previous Year Current Year Compared to the Previous Year** 6 0 4 -0.2 2 -0.4 0 -0.6 -2 -0.8 -4 -6 -1 Jan/Feb/Mar Jul/Aug/Sep Oct/Nov/Dec Jan/Feb/Mar Jul/Aug/Sep Oct/Nov/Dec Current Year Current Year Previous Year Previous Year YTD Status Quo Clubs 2009-2010 Gender Comparison 2009-2010 Status Quo Clubs Compared to Status Quo Members 47% 6 **53% 53%** 4