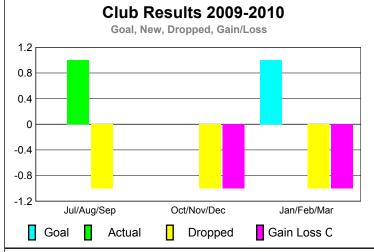

### Club Results 2009-2010 Goal, New, Dropped, Gain/Loss 1 0.8 0.6 0.4 0.2

Oct/Nov/Dec

Dropped