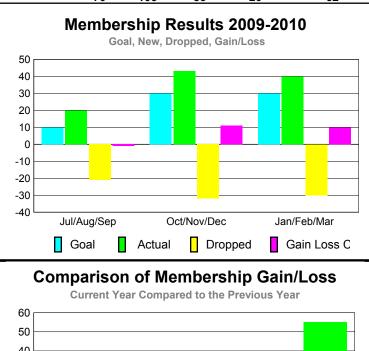

### YTD Status Quo Clubs 2009-2010

|             |             | MEM         | BERSH             | IIP         |             |
|-------------|-------------|-------------|-------------------|-------------|-------------|
|             |             | Member      | <u>ship</u> Resul | ts          | Membership  |
|             |             | 200         | 9-2010            |             | 2008-2009   |
|             | <u> </u>    |             |                   |             |             |
|             | Net         | Actual      | Actual            | Gain/       | Gain/       |
|             | Memb        | New         | Dropped           | Loss of     | Loss of     |
| Month       | <u>Goal</u> | <u>Memb</u> | <u>Memb</u>       | <u>Memb</u> | <u>Memb</u> |
| Jul/Aug/Sep | -12         | 21          | -26               | -5          | -21         |
| Oct/Nov/Dec | 20          | 28          | -26               | 2           | 6           |
| Jan/Feb/Mar | 8           | 50          | -38               | 12          | 13          |
| Totals      | 16          | 99          | -90               | 9           | -2          |