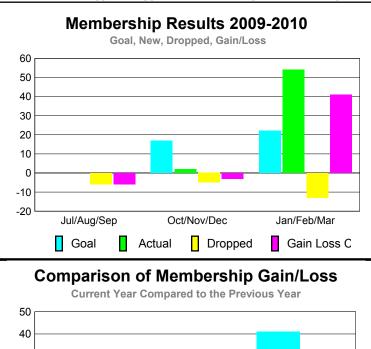

### YTD Status Quo Clubs 2009-2010

|             |                                                  | MEM        | BERSH                          | <u>IIP                                   </u> |     |  |
|-------------|--------------------------------------------------|------------|--------------------------------|-----------------------------------------------|-----|--|
|             |                                                  | Member 200 | <u>Membership</u><br>2008-2009 |                                               |     |  |
| Month       | Net Actual Actual Gain/ Memb New Dropped Loss of |            |                                |                                               |     |  |
| Jul/Aug/Sep | 0                                                | 0          | -6                             | -6                                            | -3  |  |
| Oct/Nov/Dec | 17                                               | 2          | -5                             | -3                                            | -8  |  |
| Jan/Feb/Mar | 22                                               | 54         | -13                            | 41                                            | -5  |  |
| Totals      | 39                                               | 56         | -24                            | 32                                            | -16 |  |