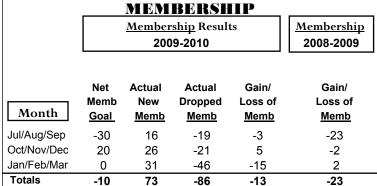

### YTD Status Quo Clubs 2009-2010

|             |                                                  | MEM        | BERSH                          | <u>IIP                                   </u> |     |  |
|-------------|--------------------------------------------------|------------|--------------------------------|-----------------------------------------------|-----|--|
|             |                                                  | Member 200 | <u>Membership</u><br>2008-2009 |                                               |     |  |
| Month       | Net Actual Actual Gain/ Memb New Dropped Loss of |            |                                |                                               |     |  |
| Jul/Aug/Sep | 0                                                | 0          | -6                             | -6                                            | -3  |  |
| Oct/Nov/Dec | 17                                               | 2          | -5                             | -3                                            | -8  |  |
| Jan/Feb/Mar | 22                                               | 54         | -13                            | 41                                            | -5  |  |
| Totals      | 39                                               | 56         | -24                            | 32                                            | -16 |  |