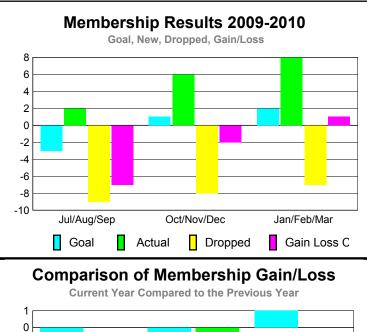

### YTD Status Quo Clubs 2009-2010

|             |             | MEM         | BERSH             | IIP         |             |
|-------------|-------------|-------------|-------------------|-------------|-------------|
|             |             | Member      | <u>ship</u> Resul | ts          | Membership  |
|             |             | 200         | 9-2010            |             | 2008-2009   |
|             | <u> </u>    |             |                   |             |             |
|             | Net         | Actual      | Actual            | Gain/       | Gain/       |
|             | Memb        | New         | Dropped           | Loss of     | Loss of     |
| Month       | <u>Goal</u> | <u>Memb</u> | <u>Memb</u>       | <u>Memb</u> | <u>Memb</u> |
| Jul/Aug/Sep | -12         | 21          | -26               | -5          | -21         |
| Oct/Nov/Dec | 20          | 28          | -26               | 2           | 6           |
| Jan/Feb/Mar | 8           | 50          | -38               | 12          | 13          |
| Totals      | 16          | 99          | -90               | 9           | -2          |