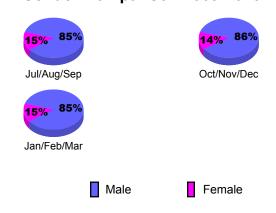

### Gender Comparison 2009-2010

Oct/Nov/Dec

Jan/Feb/Mar

GMT: Doctor PATTI HILL PhD Location: ONTARIO GMT CA: 2

Cluba

|             |                            | 200                           | 2008-2009                         |                                  |                                  |
|-------------|----------------------------|-------------------------------|-----------------------------------|----------------------------------|----------------------------------|
| Month       | New<br>Club<br><u>Goal</u> | Actual<br>New<br><u>Clubs</u> | Actual<br>Dropped<br><u>Clubs</u> | Gain/<br>Loss of<br><u>Clubs</u> | Gain/<br>Loss of<br><u>Clubs</u> |
| Jul/Aug/Sep | 0                          | 0                             | 0                                 | 0                                | 0                                |
| Oct/Nov/Dec | 0                          | 0                             | 0                                 | 0                                | 0                                |
| Jan/Feb/Mar | 0                          | 1                             | 0                                 | 1                                | 0                                |
| Totals      | 0                          | 1                             | 0                                 | 1                                | 0                                |