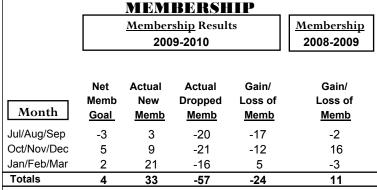

### YTD Status Quo Clubs 2009-2010

Status Quo Clubs Compared to Status Quo Members

6
4
2
0
-2
-4
-6

Jul/Aug/Sep Oct/Nov/Dec Jan/Feb/Mar

Status Quo Clubs Total Status Quo Members

| <u>MEMBERSHIP</u> |                     |                              |                                  |                                 |                                 |  |
|-------------------|---------------------|------------------------------|----------------------------------|---------------------------------|---------------------------------|--|
|                   |                     | Member                       | <u>ship</u> Resul                | ts                              | <u>Membership</u>               |  |
|                   |                     | 200                          | 9-2010                           |                                 | 2008-2009                       |  |
| Month             | Net<br>Memb<br>Goal | Actual<br>New<br><u>Memb</u> | Actual<br>Dropped<br><u>Memb</u> | Gain/<br>Loss of<br><u>Memb</u> | Gain/<br>Loss of<br><u>Memb</u> |  |
| Jul/Aug/Sep       | -20                 | 25                           | -42                              | -17                             | -33                             |  |
| Oct/Nov/Dec       | 10                  | 33                           | -57                              | -24                             | 4                               |  |
| Jan/Feb/Mar       | 10                  | 50                           | -39                              | 11                              | -17                             |  |
| Totals            | 0                   | 108                          | -138                             | -30                             | -46                             |  |