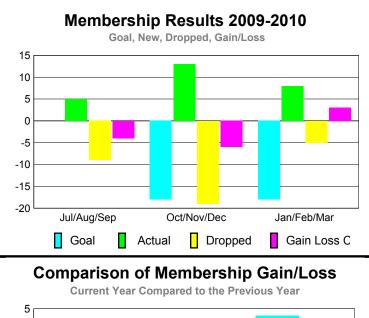

### YTD Status Quo Clubs 2009-2010

Status Quo Clubs Compared to Status Quo Members 6 4 2 0 -2 -4 -6 Jan/Feb/Mar Jul/Aug/Sep Oct/Nov/Dec Status Quo Clubs Total Status Quo Members

|             |                            | MEM                          | BERSH                           | <u>IIP                                   </u> |     |
|-------------|----------------------------|------------------------------|---------------------------------|-----------------------------------------------|-----|
|             |                            | Member<br>200                | <u>Membership</u><br>2008-2009  |                                               |     |
| Month       | Net<br>Memb<br><u>Goal</u> | Actual<br>New<br><u>Memb</u> | Gain/<br>Loss of<br><u>Memb</u> |                                               |     |
| Jul/Aug/Sep | -4                         | 9                            | -16                             | -7                                            | -13 |
| Oct/Nov/Dec | -2                         | 40                           | -28                             | 12                                            | -4  |
| Jan/Feb/Mar | -2                         | 48                           | -28                             | 20                                            | -18 |
| Totals      | -8                         | 97                           | -72                             | 25                                            | -35 |