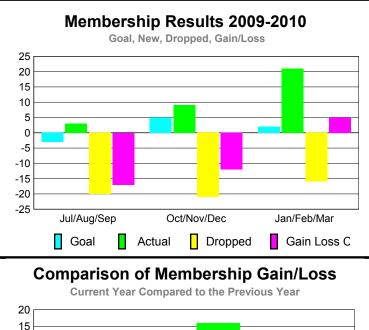

### YTD Status Quo Clubs 2009-2010

|             |             | MEM         | BERSH             | IIP         |             |
|-------------|-------------|-------------|-------------------|-------------|-------------|
|             |             | Member      | <u>ship</u> Resul | ts          | Membership  |
|             |             | 200         | 9-2010            |             | 2008-2009   |
|             | <u> </u>    |             |                   |             |             |
|             | Net         | Actual      | Actual            | Gain/       | Gain/       |
|             | Memb        | New         | Dropped           | Loss of     | Loss of     |
| Month       | <u>Goal</u> | <u>Memb</u> | <u>Memb</u>       | <u>Memb</u> | <u>Memb</u> |
| Jul/Aug/Sep | -12         | 21          | -26               | -5          | -21         |
| Oct/Nov/Dec | 20          | 28          | -26               | 2           | 6           |
| Jan/Feb/Mar | 8           | 50          | -38               | 12          | 13          |
| Totals      | 16          | 99          | -90               | 9           | -2          |