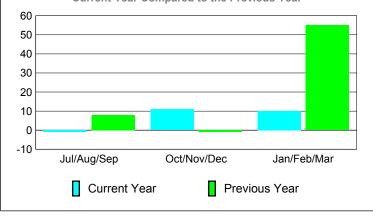

### YTD Status Quo Clubs 2009-2010

Status Quo Clubs Compared to Status Quo Members

6
4
2
0
-2
-4
-6

Jul/Aug/Sep Oct/Nov/Dec Jan/Feb/Mar

Status Quo Clubs Total Status Quo Members

|             |                            | Member<br>200                | <u>Membership</u><br>2008-2009   |                                 |                                 |
|-------------|----------------------------|------------------------------|----------------------------------|---------------------------------|---------------------------------|
| Month       | Net<br>Memb<br><u>Goal</u> | Actual<br>New<br><u>Memb</u> | Actual<br>Dropped<br><u>Memb</u> | Gain/<br>Loss of<br><u>Memb</u> | Gain/<br>Loss of<br><u>Memb</u> |
| Jul/Aug/Sep | 10                         | 20                           | -21                              | -1                              | 8                               |
| Oct/Nov/Dec | 30                         | 43                           | -32                              | 11                              | -1                              |
| Jan/Feb/Mar | 30                         | 40                           | -30                              | 10                              | 55                              |
| Totals      | 70                         | 103                          | -83                              | 20                              | 62                              |