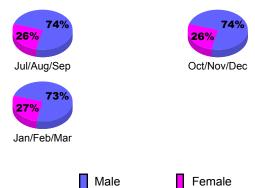

### Gender Comparison 2009-2010

Oct/Nov/Dec

Jan/Feb/Mar

GMT: Doctor PATTI HILL PhD Location: ONTARIO GMT CA: 2

Cluba

|             |                            | 200                           | 2008-2009                         |                                  |                                  |
|-------------|----------------------------|-------------------------------|-----------------------------------|----------------------------------|----------------------------------|
| Month       | New<br>Club<br><u>Goal</u> | Actual<br>New<br><u>Clubs</u> | Actual<br>Dropped<br><u>Clubs</u> | Gain/<br>Loss of<br><u>Clubs</u> | Gain/<br>Loss of<br><u>Clubs</u> |
| Jul/Aug/Sep | 0                          | 0                             | 0                                 | 0                                | 0                                |
| Oct/Nov/Dec | 0                          | 0                             | 0                                 | 0                                | 0                                |
| Jan/Feb/Mar | 0                          | 1                             | 0                                 | 1                                | 0                                |
| Totals      | 0                          | 1                             | 0                                 | 1                                | 0                                |