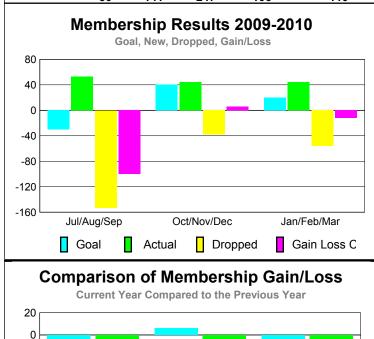

### Club Results 2009-2010 Goal, New, Dropped, Gain/Loss 1 0.8 0.6 0.4 0.2

Oct/Nov/Dec

Dropped

### YTD Status Quo Clubs 2009-2010

|             |                                                  | MEM        | BERSH                          | <u>IIP                                   </u> |     |  |
|-------------|--------------------------------------------------|------------|--------------------------------|-----------------------------------------------|-----|--|
|             |                                                  | Member 200 | <u>Membership</u><br>2008-2009 |                                               |     |  |
| Month       | Net Actual Actual Gain/ Memb New Dropped Loss of |            |                                |                                               |     |  |
| Jul/Aug/Sep | 0                                                | 0          | -6                             | -6                                            | -3  |  |
| Oct/Nov/Dec | 17                                               | 2          | -5                             | -3                                            | -8  |  |
| Jan/Feb/Mar | 22                                               | 54         | -13                            | 41                                            | -5  |  |
| Totals      | 39                                               | 56         | -24                            | 32                                            | -16 |  |