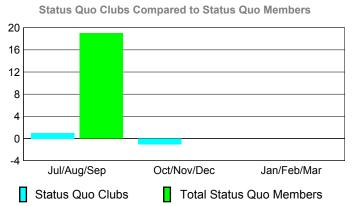

### YTD Status Quo Clubs 2009-2010

Status Quo Clubs Compared to Status Quo Members 6 4 2 0 -2 -4 -6 Jan/Feb/Mar Jul/Aug/Sep Oct/Nov/Dec Status Quo Clubs Total Status Quo Members

|             |                            | MEM                          | BERSH                           | <u>IIP                                   </u> |     |
|-------------|----------------------------|------------------------------|---------------------------------|-----------------------------------------------|-----|
|             |                            | Member<br>200                | <u>Membership</u><br>2008-2009  |                                               |     |
| Month       | Net<br>Memb<br><u>Goal</u> | Actual<br>New<br><u>Memb</u> | Gain/<br>Loss of<br><u>Memb</u> |                                               |     |
| Jul/Aug/Sep | -4                         | 9                            | -16                             | -7                                            | -13 |
| Oct/Nov/Dec | -2                         | 40                           | -28                             | 12                                            | -4  |
| Jan/Feb/Mar | -2                         | 48                           | -28                             | 20                                            | -18 |
| Totals      | -8                         | 97                           | -72                             | 25                                            | -35 |