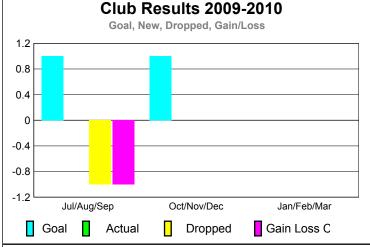

### **Club** Results Clubs 2008-2009 2009-2010 New Actual Actual Gain/ Gain/ Club New **Dropped** Loss of Loss of Month Goal Clubs Clubs Clubs Clubs Jul/Aug/Sep 0 0 0 0 0 Oct/Nov/Dec 0 0 0 0 0 Jan/Feb/Mar 0 0 0 0

### Club Results 2009-2010 Goal, New, Dropped, Gain/Loss 1 0.8 0.6 0.4 0.2

Oct/Nov/Dec

Dropped

## Club Results 2009-2010 Goal, New, Dropped, Gain/Loss 1 0.8 0.6 0.4 0.2 0 Jul/Aug/Sep Oct/Nov/Dec Jan/Feb/Mar Goal Actual Dropped Gain Loss C