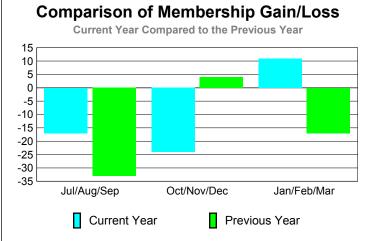

### YTD Status Quo Clubs 2009-2010

|             |             | MEM         | BERSH             | IIP         |             |
|-------------|-------------|-------------|-------------------|-------------|-------------|
|             |             | Member      | <u>ship</u> Resul | ts          | Membership  |
|             |             | 200         | 9-2010            |             | 2008-2009   |
|             | <u> </u>    |             |                   |             |             |
|             | Net         | Actual      | Actual            | Gain/       | Gain/       |
|             | Memb        | New         | Dropped           | Loss of     | Loss of     |
| Month       | <u>Goal</u> | <u>Memb</u> | <u>Memb</u>       | <u>Memb</u> | <u>Memb</u> |
| Jul/Aug/Sep | -12         | 21          | -26               | -5          | -21         |
| Oct/Nov/Dec | 20          | 28          | -26               | 2           | 6           |
| Jan/Feb/Mar | 8           | 50          | -38               | 12          | 13          |
| Totals      | 16          | 99          | -90               | 9           | -2          |