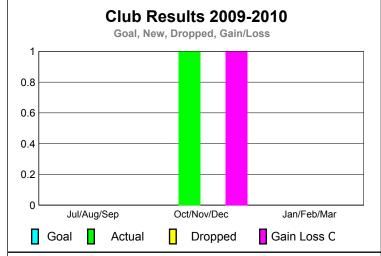

### **Club** Results Clubs 2008-2009 2009-2010 New Actual Actual Gain/ Gain/ Club New **Dropped** Loss of Loss of Month Goal Clubs Clubs Clubs Clubs Jul/Aug/Sep 0 0 0 0 0 Oct/Nov/Dec 0 0 0 0 0 Jan/Feb/Mar 0 0 0 0