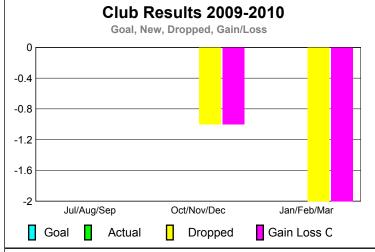

### Club Results 2009-2010 Goal, New, Dropped, Gain/Loss 1 0.8 0.6 0.4 0.2

Oct/Nov/Dec

Dropped

## Club Results 2009-2010 Goal, New, Dropped, Gain/Loss 1 0.8 0.6 0.4 0.2 0 Jul/Aug/Sep Oct/Nov/Dec Jan/Feb/Mar Goal Actual Dropped Gain Loss C