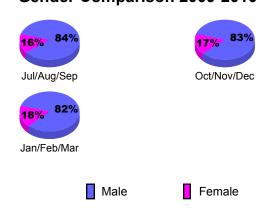

### Gender Comparison 2009-2010

Oct/Nov/Dec

Jan/Feb/Mar

GMT: Doctor PATTI HILL PhD Location: ONTARIO GMT CA: 2

Cluba

|             |                            | 200                           | 2008-2009                         |                                  |                                  |
|-------------|----------------------------|-------------------------------|-----------------------------------|----------------------------------|----------------------------------|
| Month       | New<br>Club<br><u>Goal</u> | Actual<br>New<br><u>Clubs</u> | Actual<br>Dropped<br><u>Clubs</u> | Gain/<br>Loss of<br><u>Clubs</u> | Gain/<br>Loss of<br><u>Clubs</u> |
| Jul/Aug/Sep | 0                          | 0                             | 0                                 | 0                                | 0                                |
| Oct/Nov/Dec | 0                          | 0                             | 0                                 | 0                                | 0                                |
| Jan/Feb/Mar | 0                          | 1                             | 0                                 | 1                                | 0                                |
| Totals      | 0                          | 1                             | 0                                 | 1                                | 0                                |