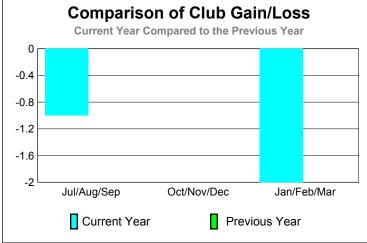

### Comparison of Club Gain/Loss Current Year Compared to the Previous Year 6 4 2 0 -2 -4 -6 Jul/Aug/Sep Oct/Nov/Dec Jan/Feb/Mar Current Year Previous Year