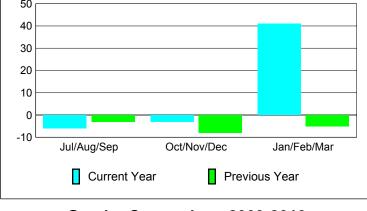

### YTD Status Quo Clubs 2009-2010

|             |                                                  | MEM        | BERSH                          | <u>IIP                                   </u> |     |  |
|-------------|--------------------------------------------------|------------|--------------------------------|-----------------------------------------------|-----|--|
|             |                                                  | Member 200 | <u>Membership</u><br>2008-2009 |                                               |     |  |
| Month       | Net Actual Actual Gain/ Memb New Dropped Loss of |            |                                |                                               |     |  |
| Jul/Aug/Sep | 0                                                | 0          | -6                             | -6                                            | -3  |  |
| Oct/Nov/Dec | 17                                               | 2          | -5                             | -3                                            | -8  |  |
| Jan/Feb/Mar | 22                                               | 54         | -13                            | 41                                            | -5  |  |
| Totals      | 39                                               | 56         | -24                            | 32                                            | -16 |  |