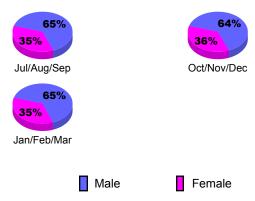

### Gender Comparison 2009-2010

Oct/Nov/Dec

Jan/Feb/Mar

GMT: Doctor PATTI HILL PhD Location: ONTARIO GMT CA: 2

Cluba

|             |                            | 200                           | 2008-2009                         |                                  |                                  |
|-------------|----------------------------|-------------------------------|-----------------------------------|----------------------------------|----------------------------------|
| Month       | New<br>Club<br><u>Goal</u> | Actual<br>New<br><u>Clubs</u> | Actual<br>Dropped<br><u>Clubs</u> | Gain/<br>Loss of<br><u>Clubs</u> | Gain/<br>Loss of<br><u>Clubs</u> |
| Jul/Aug/Sep | 0                          | 0                             | 0                                 | 0                                | 0                                |
| Oct/Nov/Dec | 0                          | 0                             | 0                                 | 0                                | 0                                |
| Jan/Feb/Mar | 0                          | 1                             | 0                                 | 1                                | 0                                |
| Totals      | 0                          | 1                             | 0                                 | 1                                | 0                                |

### **Gender Comparison 2009-2010**

Oct/Nov/Dec

Jan/Feb/Mar

0

-5 10-

-15 -20

Jul/Aug/Sep

Current Year