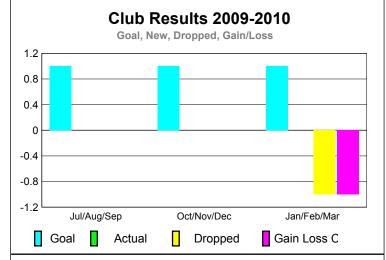

### **Club** Results Clubs 2008-2009 2009-2010 New Actual Actual Gain/ Gain/ Club New **Dropped** Loss of Loss of Month Goal Clubs Clubs Clubs Clubs Jul/Aug/Sep 0 0 0 0 0 Oct/Nov/Dec 0 0 0 0 0 Jan/Feb/Mar 0 0 0 0

### **Club** Results Clubs 2008-2009 2009-2010 New Actual Actual Gain/ Gain/ Club New **Dropped** Loss of Loss of Month Goal Clubs Clubs Clubs Clubs Jul/Aug/Sep 0 0 0 -1 -1 Oct/Nov/Dec 0 0 0 0 0 Jan/Feb/Mar 0 0 0 0