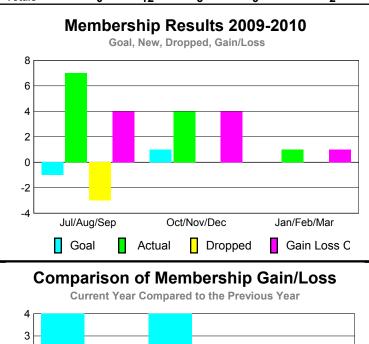

### YTD Status Quo Clubs 2009-2010

|             |                                                  | MEM        | BERSH                          | <u>IIP                                   </u> |     |  |
|-------------|--------------------------------------------------|------------|--------------------------------|-----------------------------------------------|-----|--|
|             |                                                  | Member 200 | <u>Membership</u><br>2008-2009 |                                               |     |  |
| Month       | Net Actual Actual Gain/ Memb New Dropped Loss of |            |                                |                                               |     |  |
| Jul/Aug/Sep | 0                                                | 0          | -6                             | -6                                            | -3  |  |
| Oct/Nov/Dec | 17                                               | 2          | -5                             | -3                                            | -8  |  |
| Jan/Feb/Mar | 22                                               | 54         | -13                            | 41                                            | -5  |  |
| Totals      | 39                                               | 56         | -24                            | 32                                            | -16 |  |