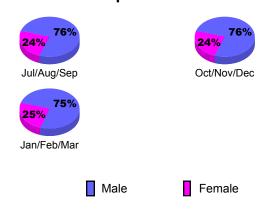

### Gender Comparison 2009-2010

Oct/Nov/Dec

Jan/Feb/Mar

GMT: Doctor PATTI HILL PhD Location: ONTARIO GMT CA: 2

Cluba

|             |                            | 200                           | 2008-2009                         |                                  |                                  |
|-------------|----------------------------|-------------------------------|-----------------------------------|----------------------------------|----------------------------------|
| Month       | New<br>Club<br><u>Goal</u> | Actual<br>New<br><u>Clubs</u> | Actual<br>Dropped<br><u>Clubs</u> | Gain/<br>Loss of<br><u>Clubs</u> | Gain/<br>Loss of<br><u>Clubs</u> |
| Jul/Aug/Sep | 0                          | 0                             | 0                                 | 0                                | 0                                |
| Oct/Nov/Dec | 0                          | 0                             | 0                                 | 0                                | 0                                |
| Jan/Feb/Mar | 0                          | 1                             | 0                                 | 1                                | 0                                |
| Totals      | 0                          | 1                             | 0                                 | 1                                | 0                                |