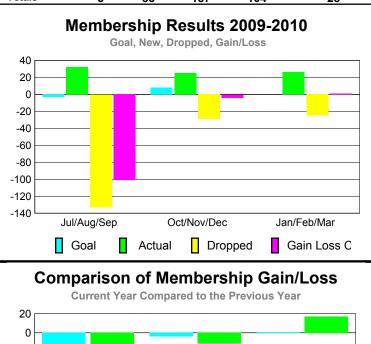

### YTD Status Quo Clubs 2009-2010

|             |      | MEM         | BERSH       | IIP         |             |
|-------------|------|-------------|-------------|-------------|-------------|
|             |      | Member      | ship Resul  | ts          | Membership  |
|             |      | 200         | 9-2010      |             | 2008-2009   |
|             |      |             |             |             |             |
|             | Net  | Actual      | Actual      | Gain/       | Gain/       |
|             | Memb | New         | Dropped     | Loss of     | Loss of     |
| Month       | Goal | <u>Memb</u> | <u>Memb</u> | <u>Memb</u> | <u>Memb</u> |
| Jul/Aug/Sep | -30  | 53          | -153        | -100        | -89         |
| Oct/Nov/Dec | 40   | 44          | -38         | 6           | -6          |
| Jan/Feb/Mar | 20   | 44          | -56         | -12         | -15         |
| Totals      | 30   | 141         | -247        | -106        | -110        |

### YTD Status Quo Clubs 2009-2010

Status Quo Clubs Compared to Status Quo Members

6
4
2
0
-2
-4
-6

Jul/Aug/Sep Oct/Nov/Dec Jan/Feb/Mar

Status Quo Clubs Total Status Quo Members

| <u>MEMBERSHIP</u> |                     |                              |                                  |                                 |                                 |  |
|-------------------|---------------------|------------------------------|----------------------------------|---------------------------------|---------------------------------|--|
|                   |                     | Member                       | <u>ship</u> Resul                | ts                              | <u>Membership</u>               |  |
|                   |                     | 200                          | 9-2010                           |                                 | 2008-2009                       |  |
| Month             | Net<br>Memb<br>Goal | Actual<br>New<br><u>Memb</u> | Actual<br>Dropped<br><u>Memb</u> | Gain/<br>Loss of<br><u>Memb</u> | Gain/<br>Loss of<br><u>Memb</u> |  |
| Jul/Aug/Sep       | -20                 | 25                           | -42                              | -17                             | -33                             |  |
| Oct/Nov/Dec       | 10                  | 33                           | -57                              | -24                             | 4                               |  |
| Jan/Feb/Mar       | 10                  | 50                           | -39                              | 11                              | -17                             |  |
| Totals            | 0                   | 108                          | -138                             | -30                             | -46                             |  |